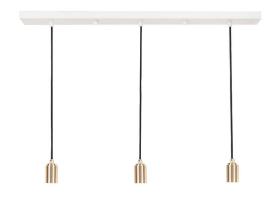

## LINEAR TRIPLE PENDANT

The Brass Linear Triple Pendant by Tala combines three signature Brass pendants with the sleek and sturdy linear canopy. Designed to display a trio of decorative bulbs in a uniform row, this is ideal for illuminating a kitchen island, dining table or hallway. The white powder-coated steel frame merges seamlessly with your ceiling, while offering a hardy, secure base from which to hang your lights.

## **FIXTURE**

Type: Linear Plate
Materials:
White Powder Coated Steel
Luminaire Class: I
Warranty: 3 years

## PENDANT

Materials: Brass Lampholder: E27 Luminaire Class: II

Working temperature: -5°C to 40°C

Warranty: 1 years Input Voltage: 220-240V Max Wattage: 60W

## **DIMENSIONS:**

LINEAR PLATE:

800mm x 130mm x 25mm (Width x Length)

PENDANT: 40mm x 79mm (Width x Length)

CABLE LENGTH: 3000 mm (Length)

SKU CODE: LP-WHT-BP-01-EU EAN CODE: 5060400159888